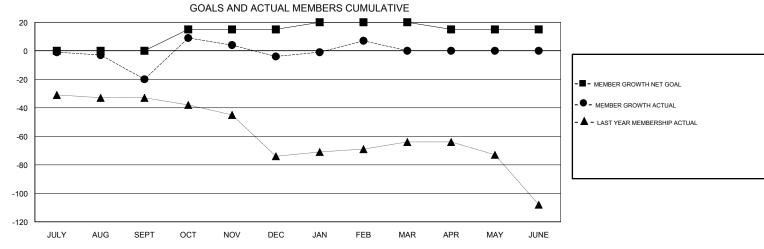

## JOOST PAIJMANS **LOCATION TURKEY GMT CA** Clubs Members RESULTS FOR 2017-2018 RESULTS FOR 2017-2018 NEW CLUB GOAL NEW CLUBS DROPPED CLUBS MEMBER GROWTH NET MEMBER GROWTH DROPPED QUARTER QUARTER GOAL ACTUAL MEMBERS ACTUAL (including transfers) 0 0 0 24 JULY/AUG/SEPT JULY/AUG/SEPT 15 40 24 OCT/NOV/DEC OCT/NOV/DEC 1 0 0 5 16 5 JAN/FEB/MAR JAN/FEB/MAR 0 0 0 0 0 -5 APR/MAY/JUNE APR/MAY/JUNE