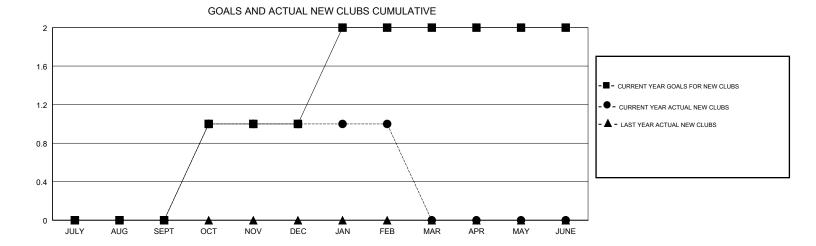

## JOOST PAIJMANS **LOCATION TURKEY GMT CA** Clubs Members RESULTS FOR 2017-2018 RESULTS FOR 2017-2018 NEW CLUB GOAL NEW CLUBS DROPPED CLUBS MEMBER GROWTH NET MEMBER GROWTH DROPPED QUARTER QUARTER GOAL ACTUAL MEMBERS ACTUAL (including transfers) 0 0 0 24 JULY/AUG/SEPT JULY/AUG/SEPT 15 40 24 OCT/NOV/DEC OCT/NOV/DEC 1 0 0 5 16 5 JAN/FEB/MAR JAN/FEB/MAR 0 0 0 0 0 -5 APR/MAY/JUNE APR/MAY/JUNE